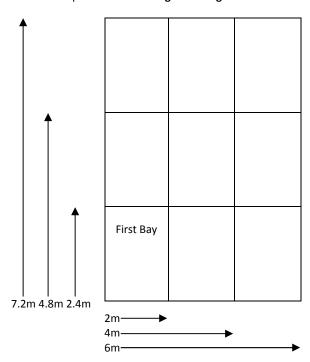

## **PRICE LIST – Premier Fruit & Veg Cages**

Our Fruit & Veg Cages are available in 2m x 2m x 2.4m sections.

• Overall Height: 2m

• Door Opening: **Up-to-2ft 2in wide** 

Steel Diameter: 28mm

• Steel Specification: **Z35 high tensile galvanised.** 

## ALL PRICES SHOWN ARE INCLUSIVE OF VAT.

| CAGE SIZE<br>(Width x Length) | PRICE<br>Inc VAT |
|-------------------------------|------------------|
| 2m x 2.4m                     | £174.00          |
| 2m x 4.8m                     | £232.00          |
| 2m x 7.2m                     | £278.00          |
| 4m x 4.8m                     | £316.00          |
| 4m x 7.2m                     | £388.00          |
| 6m x 7.2m                     | £498.00          |

**Please Note;** The door is designed to be fitted to the first bay  $-2m \times 2.4m$ .